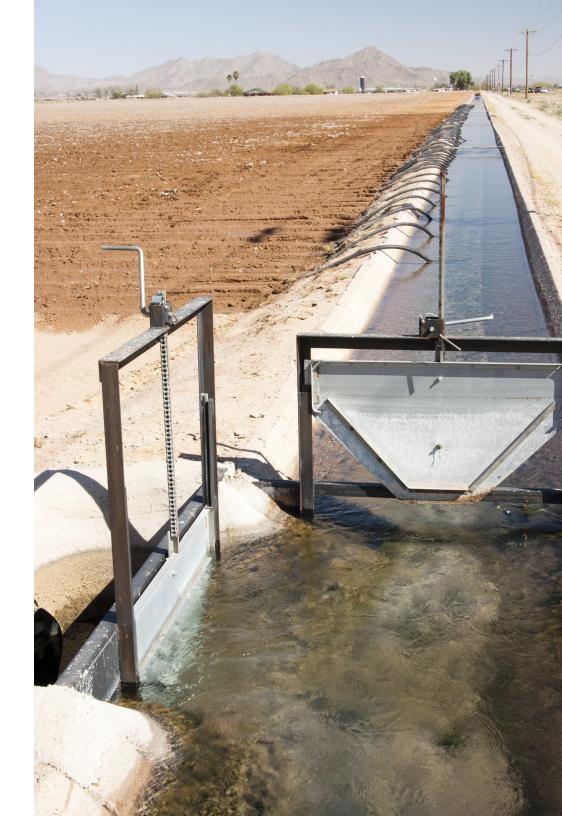

# Canal Breach Coverage

# **Canal Breach Property Endorsement AP 22 20**

Coverage for damage to property caused by water and waterborne materials due to an irrigation canal breach where the canal is maintained by an irrigation district.

Property Covered: Dwellings (Coverage A-D), Outbuildings, growing trees, vines and other crops.

Direct Damage Coverage: \$50,000

Extra Expense: \$5,000

May not be available in every state.